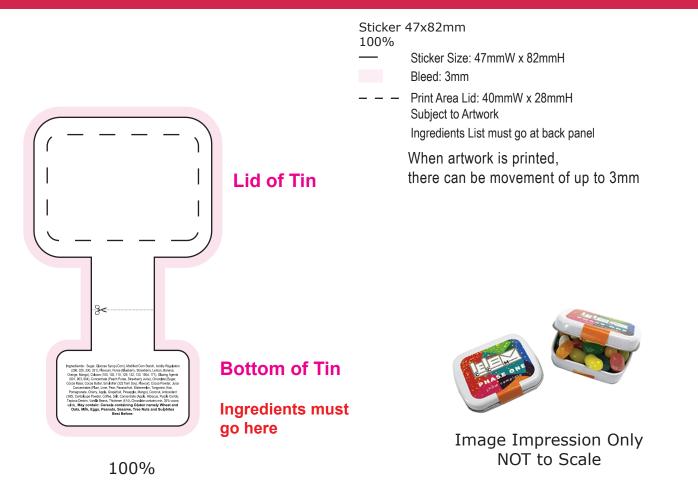

## ART APPROVAL

All colours used in this document are indicative only and they may vary across a variety of printing techniques and confectionery

| Product Code | CC079F                                                             |
|--------------|--------------------------------------------------------------------|
| Order#       | Small Rectangle Tin filled with 30g <b>Jelly Belly</b> jelly beans |
| Company Name | 47mmW x 82mmH                                                      |
| Contact      | <b>Customer must provide PMS Colour print guide</b>                |